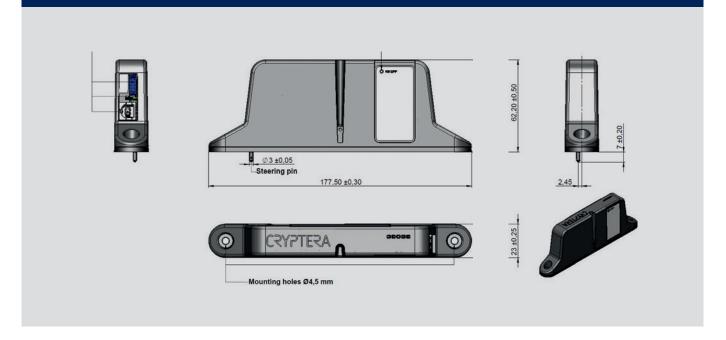

#### **ELECTRICAL INTERFACES**

- Power supply: USB Bus Powered
- External keyboard: Connector for 2 x 4 function keys
- LEDs: Five internal LEDs for diagnostics

#### **TOUCH SENSOR**

- Supports screen sizes from 5" to 27"
- Glass thickness 2-20mm
- Can be used with gloves