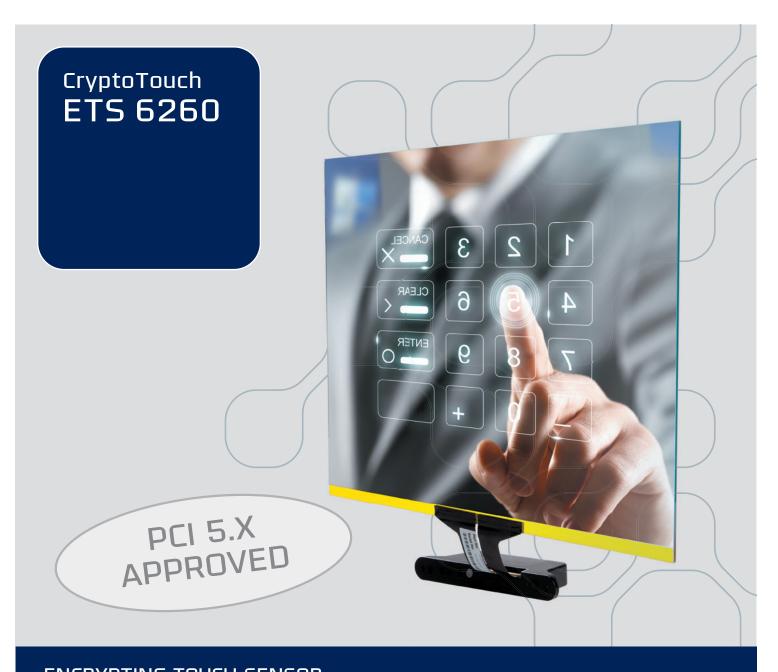

## HIGH SECURITY PIN ENTRY:

- PCI 5.x approved touch-based PIN Pad
- 3DES and Remote Key Load Support
- USB Bus Powered
- Supports screen sizes from 5" to 27
- Removal Sensor

# CryptoTouch 6260

#### **APPROVALS**

PCI 5.x approved

#### **TOUCH SENSOR**

- Supports screen sizes from 5" to 27"
- Glass thickness 2-20mm
- Can be used with gloves